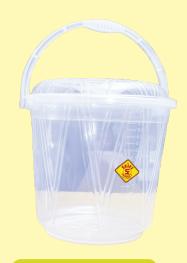

270\*260

215\*205

TRANSPARENT 20L

TRANSPARENT 10 L

TRANSPARENT 51

270\*260

215\*205

5 L TRANS. WITH LID- Color