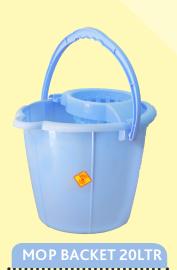

# **DUST BINS & DUST PANS**

MOP BUCKET 20 LTR

210\*70

310\*100

**BAHARI BASIN** 

335\*110

BASIN 36

370\*125