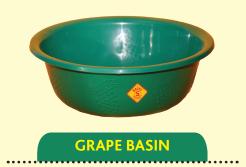

# **DUST BINS & DUST PANS**

MOP BUCKET 20 LTR

210\*70

310\*100

**BAHARI BASIN** 

335\*110

BASIN 36

370\*125

**BASIN 35 DEEP** 

358\*110

370\*115

PENGUIN BASIN

360\*118

TANZANITE

376\*132

413\*132

445\*165

449\*213

**ZABIBU BASIN** 

450\*150

MKEKA BASIN

460\*155

BASIN 18

500\*160

ROCKY BASIN 2

STAR BASIN

505\*195

536\*160

ROCKY BASIN 3

555\*190

550\*255

**ROCKY BASIN 55** 

**ROCKY BASIN 60** 

640\*295

BASIN 55

BASIN 50 FLOWER