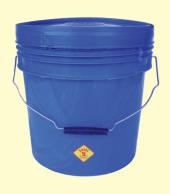

## **INDUSTRIAL AND HOUSE HOLD BUCKETS**

308\*341

265\*285

198\*185

BUCKET 20L

**BUCKET 10 L** 

**BUCKET 4 L** 

340\*325