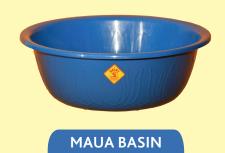

# **DUST BINS & DUST PANS**

MOP BUCKET 20 LTR

210\*70

310\*100

**BAHARI BASIN** 

335\*110

BASIN 36

370\*125

**BASIN 35 DEEP** 

358\*110

370\*115

PENGUIN BASIN

360\*118

TANZANITE

376\*132

413\*132

445\*165

449\*213

**ZABIBU BASIN** 

450\*150

MKEKA BASIN

460\*155

BASIN 18

500\*160

ROCKY BASIN 2

STAR BASIN

505\*195

536\*160

ROCKY BASIN 3

555\*190

550\*255

**ROCKY BASIN 55** 

**ROCKY BASIN 60** 

640\*295

BASIN 55

BASIN 50 FLOWER