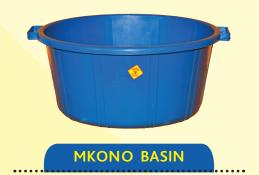

# **DUST BINS & DUST PANS**

MOP BUCKET 20 LTR

210\*70

310\*100

**BAHARI BASIN** 

335\*110

BASIN 36

370\*125

**BASIN 35 DEEP** 

358\*110

370\*115

PENGUIN BASIN

360\*118

TANZANITE

376\*132

413\*132

445\*165

449\*213

**ZABIBU BASIN** 

450\*150

MKEKA BASIN

460\*155

BASIN 18

500\*160

ROCKY BASIN 2

STAR BASIN

505\*195

536\*160

ROCKY BASIN 3

555\*190

550\*255

**ROCKY BASIN 55** 

**ROCKY BASIN 60** 

640\*295

BASIN 55

BASIN 50 FLOWER